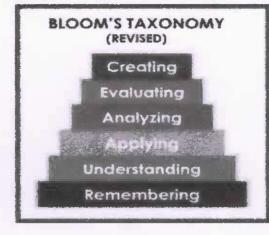

## **QUESTION PAPER SETTING & SCRUTINY**

Question papers are set based on the Revised Bloom's Taxonomy level (See Appendix) and the Question paper scrutiny team is set up department level with HOD as chairman and each course the concerned faculty will submit two sets of question papers, scrutiny team will evaluate (refer Appendix for the scrutiny form) the quality of the question paper and if found not in standard will be rejected summarily, once the sets are approved HOD maintaining the confidentiality randomly choose one Question Paper and send to the Examination cell.

MON

Page 14 of 15

PRINCIPAL VISAT ENGINEERING COLLEGE (Affiliated to APJ AKT University) Elanji, Ernakulam - 686 665

| 1 | Remembering   | Recalling from the memory of the previously learned material                   |
|---|---------------|--------------------------------------------------------------------------------|
| 2 | Understanding | Explaining ideas or concepts                                                   |
| 3 | Applying      | Using the information in another familiar situation                            |
| 4 | Anatysing     | Breaking information into the part to explore understandings and relationships |
| 5 | Evaluating    | Justifying a decision or course of action                                      |
| 6 | Creating      | Generaling new ideas, products or new ways of viewing things                   |