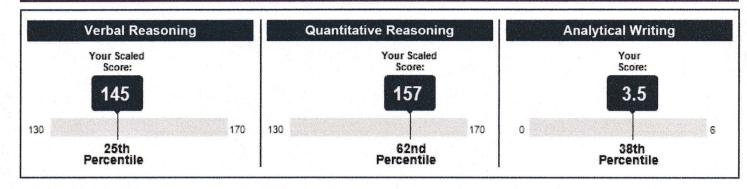

#### **General Test Scores**

| Test Date     | Verbal Reasoning |            | Quantitative | Reasoning  | Analytical Writing |            |
|---------------|------------------|------------|--------------|------------|--------------------|------------|
|               | Scaled Score     | Percentile | Scaled Score | Percentile | Score              | Percentile |
| March 5, 2021 | 145              | 25         | 157          | 62         | 3.5                | 38         |