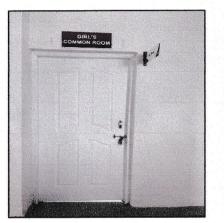

#### **Common room**

The common room facilitates the female students to take rest during health-related difficulties.

Common Room