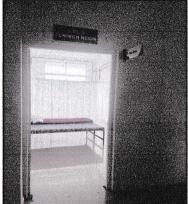

#### **Common room**

The common room facilitates the female students to take rest during health-related difficulties.

Common Room